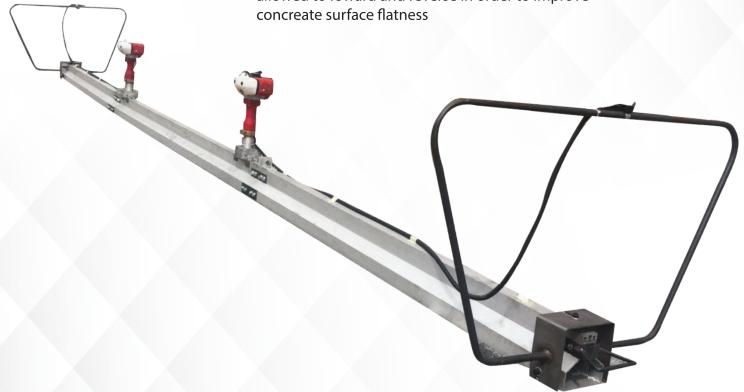

# POWER SCREED VIBRATOR WITH CHINA G26LS ENGINE ASSY (24 FT)

- Vibrating screeds are effective means of compacting large area of concreate
- Lifting handles are fitted at the ends of the beams are allowed to foward and reverse in order to improve