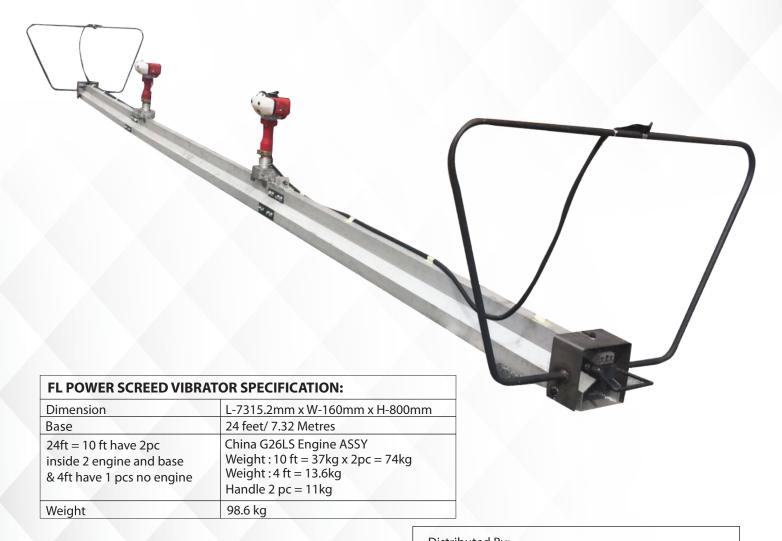

# POWER SCREED VIBRATOR WITH CHINA G26LS ENGINE ASSY (24 FT)

- Vibrating screeds are effective means of compacting large area of concreate
- Lifting handles are fitted at the ends of the beams are allowed to foward and reverse in order to improve concreate surface flatness

| FL POWER SCREED VIBRATOR SPECIFICATION:                                         |                                                                                                    |
|---------------------------------------------------------------------------------|----------------------------------------------------------------------------------------------------|
| Dimension<br>Base                                                               | L-7315.2mm x W-160mm x H-800mm<br>24 feet/ 7.32 Metres                                             |
| 24ft = 10 ft have 2pc<br>inside 2 engine and base<br>& 4ft have 1 pcs no engine | China G26LS Engine ASSY Weight: 10 ft = 37kg x 2pc = 74kg Weight: 4 ft = 13.6kg Handle 2 pc = 11kg |
| Weight                                                                          | 98.6 kg                                                                                            |